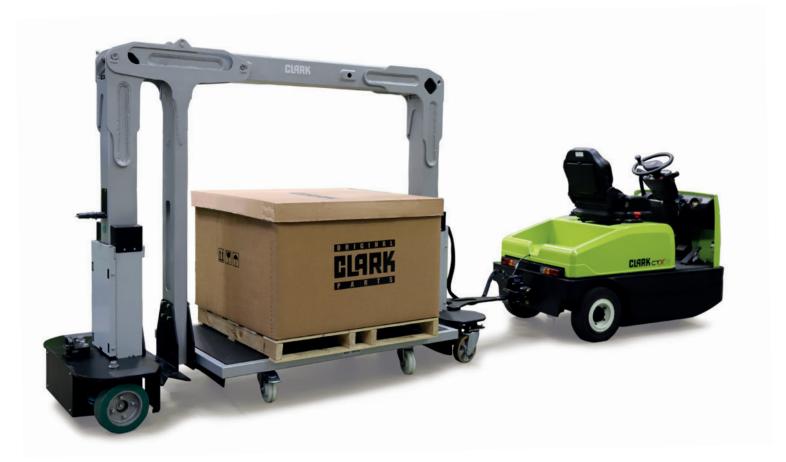

# TUGGER TRAINS WITH AUTONOMOUS STEERING MAXIMUM CAPACITY: 1,600 KG

Picture: CTR02 with tow tractor for 7 tons trailer load (CTX70)

**Effortless two-sided** loading

**Autonomous electric** steering in every trailer

#### **EFFORTLESS TWO-SIDED LOADING DUE TO U-FRAME TRAILER**

The CLARK tugger train is an all-in-one solution. The CLARK CTX40-70 tractors can be combined with the CTR01 and CTR02 trailers. With single U-frame, the CTR01 is designed for customers who mainly intend to transport Euro pallets. The Double U-frame trailer CTR02 can transport two Euro pallets as well as larger loads. Using a slidable inner carrier, it is possible to switch flexibly between a large trolley with a size of 1,600 x 1,000 millimeters or two trolleys for transporting Euro pallets. Compared to other trailer variants on the market, the operator can ergonomically load the CLARK U-Frame trailers on both sides without additional effort.

### **EXCELLENT DIRECTIONAL STABILITY DURING ALL DRIVING MANOEUVRES**

The autonomous electric steering has the advantage of measuring sensor information directly at the axle. Each trailer follows the other precisely in one lane on both straight tracks and when cornering. This system furthermore makes it easy to exchange trailers.