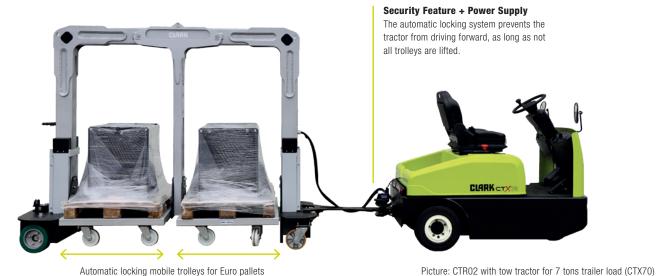

# TUGGER TRAINS WITH AUTONOMOUS STEERING MAXIMUM CAPACITY: 1,600 KG

Picture: CTR02 with tow tractor for 7 tons trailer load (CTX70)

**Effortless two-sided** loading

**Autonomous electric** steering in every trailer

#### **EFFORTLESS TWO-SIDED LOADING DUE TO U-FRAME TRAILER**

The CLARK tugger train is an all-in-one solution. The CLARK CTX40-70 tractors can be combined with the CTR01 and CTR02 trailers. With single U-frame, the CTR01 is designed for customers who mainly intend to transport Euro pallets. The Double U-frame trailer CTR02 can transport two Euro pallets as well as larger loads. Using a slidable inner carrier, it is possible to switch flexibly between a large trolley with a size of 1,600 x 1,000 millimeters or two trolleys for transporting Euro pallets. Compared to other trailer variants on the market, the operator can ergonomically load the CLARK U-Frame trailers on both sides without additional effort.

### **EXCELLENT DIRECTIONAL STABILITY DURING ALL DRIVING MANOEUVRES**

The autonomous electric steering has the advantage of measuring sensor information directly at the axle. Each trailer follows the other precisely in one lane on both straight tracks and when cornering. This system furthermore makes it easy to exchange trailers.